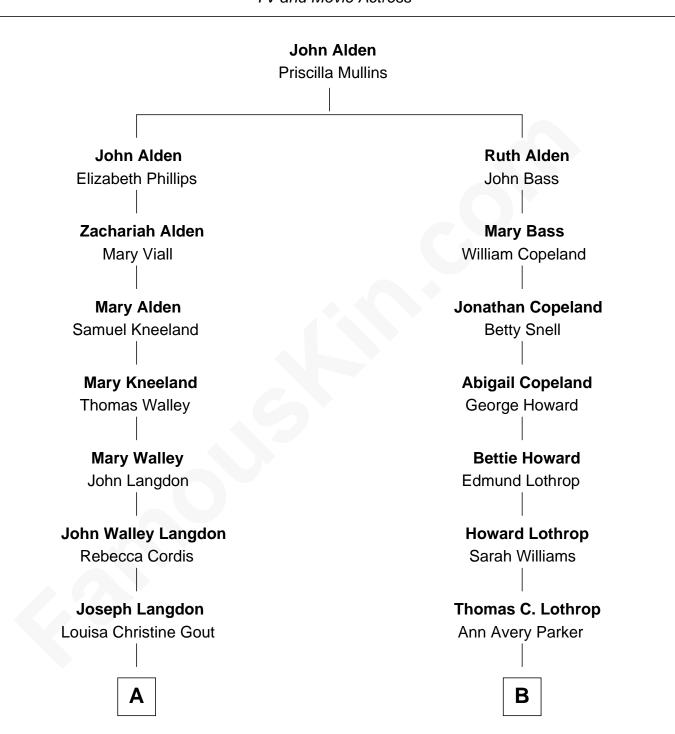

## FamousKin.com Relationship Chart of

### Benedict Cumberbatch Movie, Television and Stage Actor

Movie, Television and Stage Actor

10th cousin 1 time removed of

#### **Tuesday Weld** TV and Movie Actress

Α

Ida Josephine Langdon Thomas Bowen Rees

Hélène Gertrude Rees Henry Alfred Cumberbatch

Henry Carlton Cumberbatch Pauline Ellen Laing Congdon

Timothy Carlton Congdon Cumberbatch

Wanda Ventham

### **Benedict Cumberbatch**

Movie, Television and Stage Actor

# В

Sarah Williams Lothrop George Parsons King

> Sarah Lothrop King Edward Motley Weld

Lothrop Motley Weld Yosene Balfour Ker

### **Tuesday Weld**

TV and Movie Actress

Benedict Cumberbatch photo by Gage Skidmore (CC BY-SA 2.0)