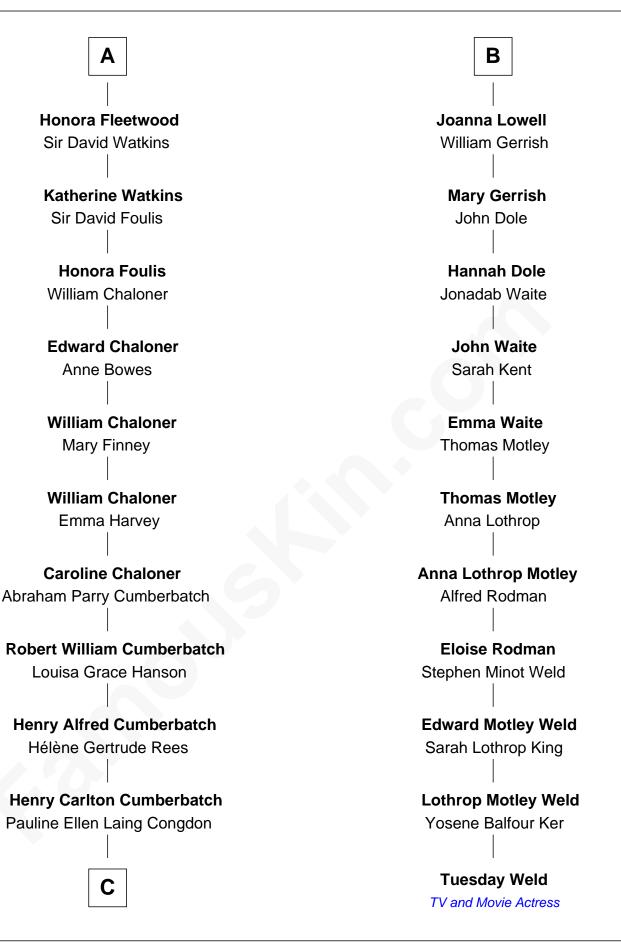

## FamousKin.com Relationship Chart of

Benedict Cumberbatch Movie, Television and Stage Actor

17th cousin 1 time removed of

**Tuesday Weld** TV and Movie Actress

Sir Walter Hungerford Katherine Peverell

Sir Robert Hungerford Margaret Botreaux

Katherine Hungerford Sir Richard West

Sir Thomas West Elizabeth Mortimer

Elizabeth West Charles Somerset

Mary Somerset Sir William Grey

Honora Grey Henry Denny

Katherine Denny Sir George Fleetwood

Α

Elizabeth Hungerford Sir Philip Courtenay

Elizabeth Courtnay Sir James Luttrell

Sir Hugh Luttrell Margaret Hill

Eleanor Luttrell Roger Yorke

Elizabeth Yorke Edmund Percival

Christian Percival Richard Lowle

Percival Lowell Rebecca - - - - -

В

**C** 