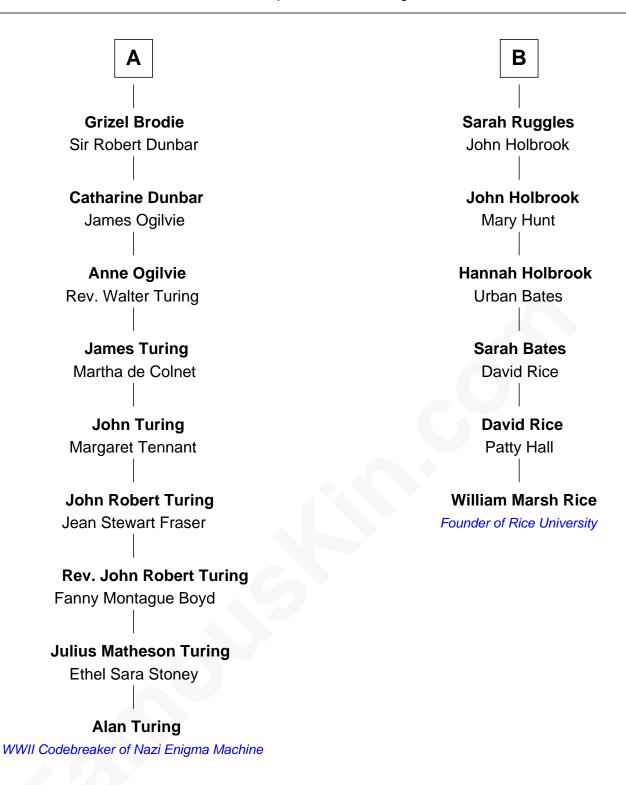

## FamousKin.com Relationship Chart of

**Alan Turing** 

WWII Codebreaker of Nazi Enigma Machine

12th cousin 3 times removed of

Founder of Rice University

| Elizabeth Woodville        |                      |
|----------------------------|----------------------|
| with husband               | with husband         |
| Edward IV, King of England | Sir John Grey        |
|                            |                      |
| Elizabeth of York          | Thomas Grey          |
| Henry VII, King of England | Cecily Bonville      |
| Margaret Tudor             | Cecily Grey          |
| James IV, King of Scotland | Sir John Sutton      |
| James V, King of Scotland  | Sir Henry Dudley     |
| Margaret Erskine           | Ashton               |
|                            | Probable             |
| James Stewart              | Roger Dudley         |
| Agnes Keith                | Susanna Thorne       |
| Elizabeth Stewart          | Gov. Thomas Dudley   |
| James Stewart              | Dorothy York         |
| <b>Grizel Stewart</b>      | Mercy Dudley         |
| Sir Robert Innes           | Rev. John Woodbridge |
|                            |                      |
| Elizabeth Innes            | Martha Woodbridge    |
| Alexander Brodie           | Samuel Ruggles       |
|                            |                      |
| A                          | В                    |