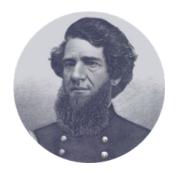

## Peter T. Washburn 31st Governor of Vermont

Samuel F. B. Morse Painter and Co-Inventor of Morse Code

Peter T. Washburn 31st Governor of Vermont

© 2010-2024 FamousKin.com