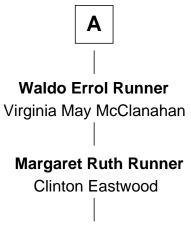

**Edward Franklin Bartholomew** Cordelia Kellogg

Sophia Aurelia Bartholomew **Charles Claude Runner** 

Elizabeth Ann Finley Breese

Samuel F. B. Morse Painter and Co-Inventor of Morse Code