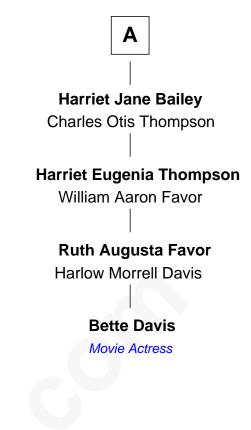

## FamousKin.com Relationship Chart of

Samuel F. B. Morse Painter and Co-Inventor of Morse Code

6th cousin 4 times removed of

Bette Davis Movie Actress

William French Elizabeth Newes

William French Elizabeth - - - - -

Sarah French John Trull

Samuel Trull Hannah - - - - - -

Samuel Trull Mary Haseltine

Susanna Trull Jonathan Bailey

James Bailey Dorothy Worcester

Benjamin W. Bailey Latta Hopkins

Α