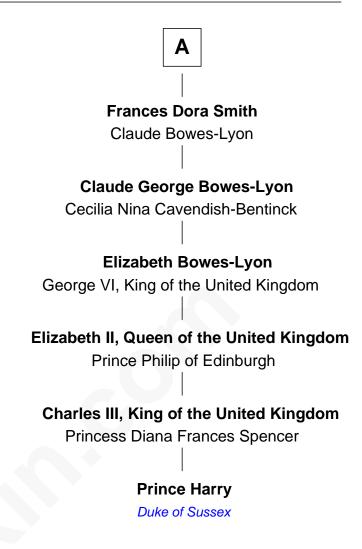

## Rev. Benjamin Child Sarah Shenton **Benjamin Child** Elizabeth Child Mary Bowen Rev. James Bradshaw John Child Sarah Bradshaw Elizabeth Wales Daniel Bayley John Child **James Bayley** Sarah Kirk Abigail Aspinwall Sarah Child **James Bayley** Deacon Jedidiah Morse Anne Peploe Rev. Jedidiah Morse **Elizabeth Bayley** Elizabeth Ann Finley Breese Sir John Parker Mosley **Frances Mary Parker Mosley** Samuel F. B. Morse George Smith Painter and Co-Inventor of Morse Code **Oswald Smith** Henrietta Mildred Hodgson