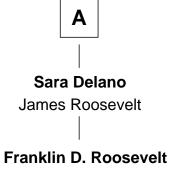

## Franklin D. Roosevelt

32nd U.S. President

John Johnson Mary Heath Isaac Johnson **Humphrey Johnson** Elizabeth Porter Ellen Cheney Elizabeth Johnson Mehitabel Johnson Samuel Hinsdale Henry Bowen **Mary Hinsdale Abigail Bowen** Thomas Sheldon Nathaniel Aspinwall **Abigail Aspinwall Benjamin Sheldon** John Child Mary Strong Sarah Child **Mary Sheldon** Deacon Jedidiah Morse Joseph Lyman **Rev. Jedidiah Morse** Judge Joseph Lyman Anne Jean Robbins Elizabeth Ann Finley Breese Samuel F. B. Morse **Catharine Robbins Lyman** 

Warren Delano

Α

Painter and Co-Inventor of Morse Code

32nd U.S. President