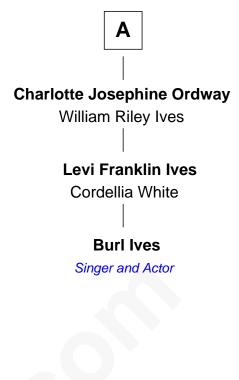

## 6th cousin 3 times removed of

Burl Ives Singer and Actor

John Johnson Mary Heath Isaac Johnson **Humphrey Johnson** Elizabeth Porter Ellen Cheney Isaac Johnson Elizabeth Johnson Henry Bowen Abigail Leavitt **David Johnson Abigail Bowen** Nathaniel Aspinwall Rebecca Washburn **Abigail Aspinwall David Johnson** John Child Susanna Willis Willis Johnson Sarah Child Deacon Jedidiah Morse Jemima Smith **Rev. Jedidiah Morse** Susannah Johnson Elizabeth Ann Finley Breese Aaron Ordway Samuel F. B. Morse Abraham Ordway