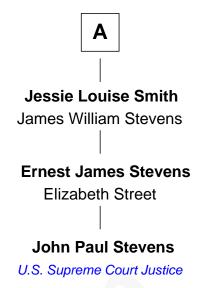

## **Robert Feake** Elizabeth Fones Elizabeth Feake Hannah Feake John Underhill John Bowne Hannah Underhill **Hannah Bowne** Richard Alsop Benjamin Field **Anthony Field Hannah Alsop** Joseph Sackett Hannah Burling **Elizabeth Sackett** John Field Jonathan Fish Lydia Hazard John Field Lt. Col. Nicholas Fish Elizabeth Stuyvesant Frances Perry **Hamilton Fish** Louisa Field Charles H. Cuyler 26th U.S. Secretary of State **Frances Augusta Cuyler** Albert Joseph Smith