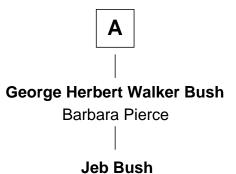

## FamousKin.com Relationship Chart of

Hamilton Fish 26th U.S. Secretary of State

## 2nd cousin 6 times removed of

Jeb Bush 43rd Governor of Florida



## **Gilbert Robert Livingston**

Cornelia Beekman

Margaret Livingston Petrus Stuyvesant

Elizabeth Stuyvesant Lt. Col. Nicholas Fish

Hamilton Fish

26th U.S. Secretary of State

James Livingston Judith Newcomb

Gilbert James Livingston Susannah Lewis

Judith Livingston Samuel Herrick Butler

## **Cortland Philip Livingston Butler**

Elizabeth Slade Pierce

Mary Elizabeth Butler Robert Emmet Sheldon

Flora Sheldon Samuel Prescott Bush

Prescott Sheldon Bush Dorothy Wear Walker

Α



43rd Governor of Florida