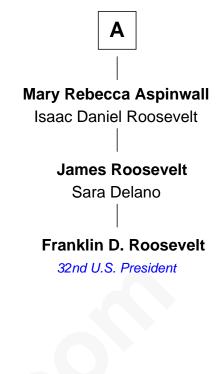

## Franklin D. Roosevelt

32nd U.S. President

| Elizabeth Stoughton          |                   |
|------------------------------|-------------------|
| with husband                 | with husband      |
| Robert Chamberlain           | John Scudder      |
|                              |                   |
| Joanna Chamberlain           | Elizabeth Scudder |
| Richard Betts                | Samuel Lothrop    |
| Elizabeth Betts              | Samuel Lathrop    |
| Joseph Sackett               | Hannah Adgate     |
| Joseph Sackett               | Hannah Lathrop    |
| Hannah Alsop                 | Jabez Perkins     |
| Elizabeth Sackett            | Hannah Perkins    |
| Jonathan Fish                | Joshua Huntington |
| Lt. Col. Nicholas Fish       | Lydia Huntington  |
| Elizabeth Stuyvesant         | Ephriam Bill      |
| Hamilton Fish                | Lydia Bill        |
| 26th U.S. Secretary of State | Joseph Howland    |
|                              | Susan Howland     |
|                              | John Aspinwall    |

Α