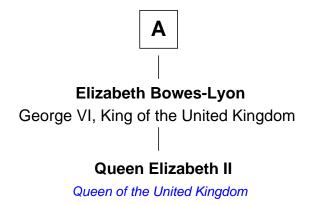

## FamousKin.com Relationship Chart of

**Queen Elizabeth II** 

Queen of the United Kingdom

7th cousin 1 time removed of

Prime Minister of the United Kingdom