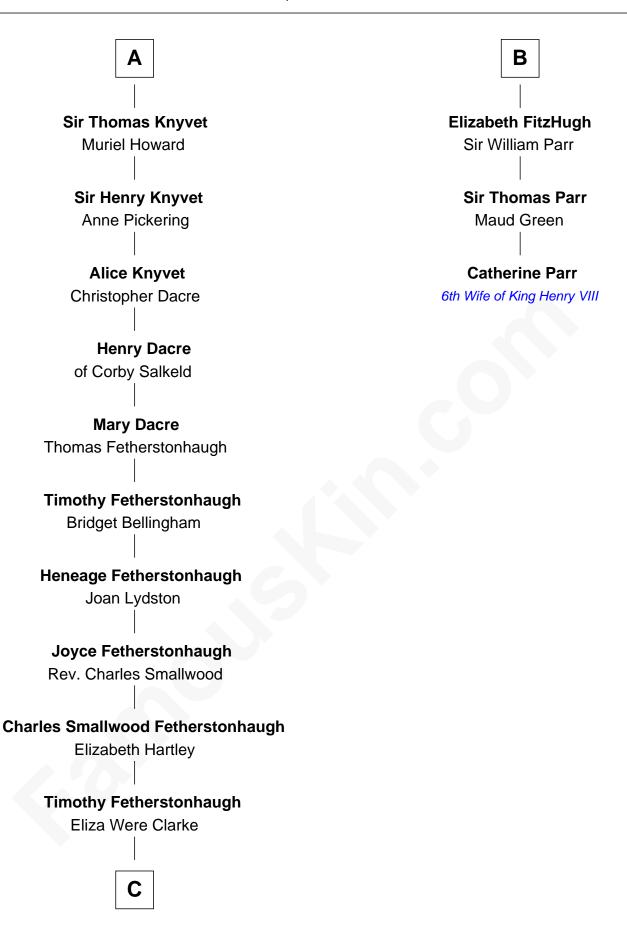

## FamousKin.com Relationship Chart of

**Tilda Swinton** 

Movie Actress

9th cousin 12 times removed of

6th Wife of King Henry VIII

| Philip III, King of France |                             |
|----------------------------|-----------------------------|
| with wife                  | with wife                   |
| Maria of Brabant           | Isabella of Aragon          |
|                            |                             |
| Margaret of France         | King Philip IV of France    |
| Edward I, King of England  | Joan of Navarre             |
| <b>Edmund of Woodstock</b> | Isabella of France          |
| Margaret Wake              | Edward II, King of England  |
| Joan Plantagenet           | Edward III, King of England |
| Thomas Holand              | Philippa of Hainault        |
| John de Holand             | John of Gaunt               |
| Elizabeth of Lancaster     | Katherine Roet              |
| Constance de Holand        | Joan Beaufort               |
| Sir John Grey              | Sir Ralph Neville           |
| Alice Grey                 | Sir Richard Neville         |
| Sir William Knyvet         | Alice Montagu               |
| Sir Edmund Knyvet          | Alice de Neville            |
| Eleanor Tyrrel             | Sir Henry FitzHugh          |
| Lieanor Tyrrer             |                             |
| Α                          | В                           |