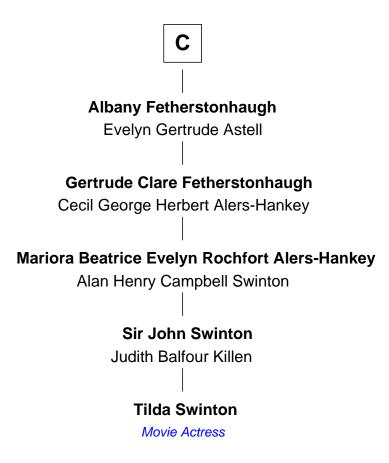

## FamousKin.com Relationship Chart of

**Tilda Swinton** 

Movie Actress

9th cousin 12 times removed of

6th Wife of King Henry VIII

| Philip III, King of France |                             |
|----------------------------|-----------------------------|
| with wife                  | with wife                   |
| Maria of Brabant           | Isabella of Aragon          |
|                            |                             |
| Margaret of France         | King Philip IV of France    |
| Edward I, King of England  | Joan of Navarre             |
| <b>Edmund of Woodstock</b> | Isabella of France          |
| Margaret Wake              | Edward II, King of England  |
| Joan Plantagenet           | Edward III, King of England |
| Thomas Holand              | Philippa of Hainault        |
| John de Holand             | John of Gaunt               |
| Elizabeth of Lancaster     | Katherine Roet              |
| Constance de Holand        | Joan Beaufort               |
| Sir John Grey              | Sir Ralph Neville           |
| Alice Grey                 | Sir Richard Neville         |
| Sir William Knyvet         | Alice Montagu               |
| Sir Edmund Knyvet          | Alice de Neville            |
| Eleanor Tyrrel             | Sir Henry FitzHugh          |
| Lieanor Tyrrer             |                             |
| Α                          | В                           |