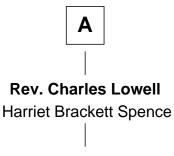

## **James Russell Lowell**

American "Fireside" Poet

| William Angier      |                    |
|---------------------|--------------------|
| with wife           | with wife          |
| Josan               |                    |
|                     |                    |
| Edmund Angier       | John Angier        |
| Bridget Rogers      | Anne Sherman       |
|                     |                    |
| Bridget Angier      | Mary Angier        |
| John Harris         | Nathaniel Sparhawk |
|                     |                    |
| Timothy Harris      | Nathaniel Sparhawk |
| Phebe Pearson       | Patience Newman    |
|                     |                    |
| Stephen Harris      | Sybil Sparhawk     |
| Mary                | Dr. Jonathan Avery |
|                     |                    |
| Sarah Harris        | Sybil Avery        |
| Benjamin Kendrick   | Thomas Graves      |
|                     |                    |
| Anna Kendrick       | Katharine Graves   |
| Benjamin Pierce     | James Russell      |
|                     |                    |
| Franklin Pierce     | Rebecca Russell    |
| 14th U.S. President | John Lowell        |
|                     |                    |
|                     | Α                  |
|                     |                    |