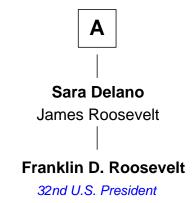

## John Johnson Mary Heath **Isaac Johnson Humphrey Johnson** Elizabeth Porter Ellen Cheney Elizabeth Johnson **Mehitabel Johnson** Samuel Hinsdale Henry Bowen John Bowen **Mary Hinsdale** Hannah Brewer Thomas Sheldon **Abigail Bowen Benjamin Sheldon** Caleb Kendrick Mary Strong Benjamin Kendrick **Mary Sheldon** Sarah Harris Joseph Lyman **Anna Kendrick** Judge Joseph Lyman Anne Jean Robbins Benjamin Pierce Franklin Pierce **Catharine Robbins Lyman** 14th U.S. President Warren Delano