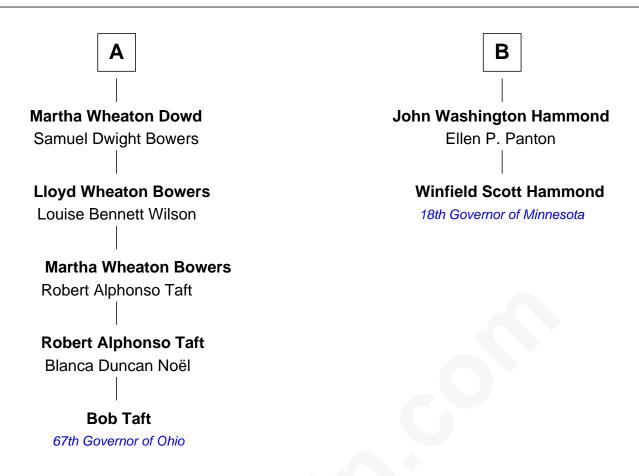

## FamousKin.com Relationship Chart of

**Bob Taft** 

67th Governor of Ohio

8th cousin 3 times removed of

## **Winfield Scott Hammond**

18th Governor of Minnesota

| <b>Thomas Harris</b> Elizabeth |                  |
|--------------------------------|------------------|
|                                |                  |
|                                |                  |
| William Harris                 | John Harris      |
| Edith                          | Bridget Angier   |
|                                |                  |
| Mary Harris                    | Timothy Harris   |
| John Ward                      | Phebe Pearson    |
|                                |                  |
| Esther Ward                    | John Harris      |
| William Cornwall               | Mary Waite       |
|                                |                  |
| Jemima Cornwall                | Phebe Harris     |
| Stephen Bradley                | Nathan Dole      |
|                                |                  |
| Freelove Bradley               | Esther Dole      |
| Thomas C. Wilcox               | Thomas Hammond   |
|                                |                  |
| Tamson Wilcox                  | John Hammond     |
| Ebenezer Doud                  | Sarah Goodnough  |
|                                |                  |
| Benjamin Dowd                  | John Hammond     |
| Anna Wheaton                   | Eliza L. Willard |
|                                |                  |
|                                | ·                |
| <b>A</b>                       | <b>B</b>         |