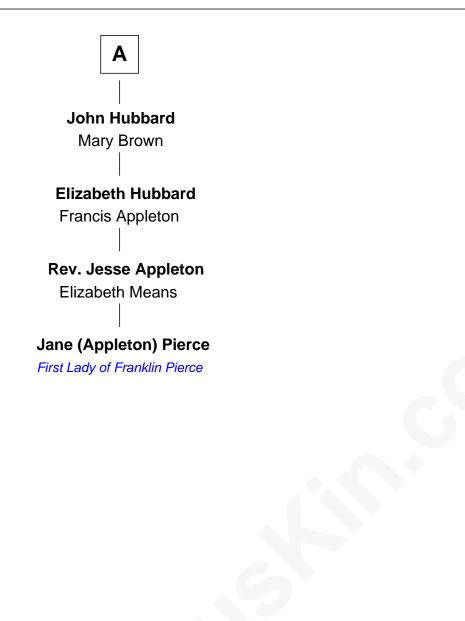

## FamousKin.com **Relationship Chart of**

Jane (Appleton) Pierce First Lady of President Franklin Pierce