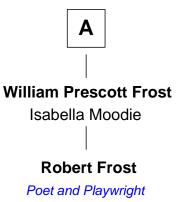

Samuel Abbott Frost Mary Blunt

William Prescott Frost Judith Colcord

Α

Jane (Appleton) Pierce First Lady of Franklin Pierce

© 2010-2024 FamousKin.com