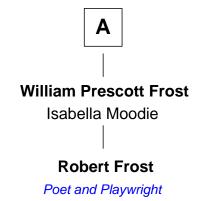

## **Samuel Symonds** Martha Reade **Priscilla Symonds Ruth Symonds** Thomas Baker Rev. John Emerson **Mary Emerson** Priscilla Baker Samuel Phillips Isaac Appleton **Isaac Appleton Mary Phillips** George Abbott Elizabeth Sawyer **Francis Appleton** Sarah Abbott Elizabeth Hubbard Rev. Nathan Holt **Rev. Jesse Appleton** Sarah Holt Elizabeth Means William Frost Jane (Appleton) Pierce **Samuel Abbott Frost** First Lady of Franklin Pierce Mary Blunt William Prescott Frost Judith Colcord