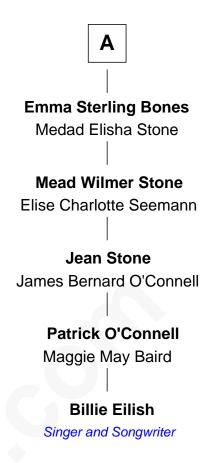

## FamousKin.com Relationship Chart of

**Deborah Samson** 

Female Revolutionary War Veteran

4th cousin 7 times removed of

Singer and Songwriter

## John Alden Priscilla Mullins Sarah Alden Elizabeth Alden Alexander Standish William Pabodie Lydia Standish William Pabodie Isaac Samson Judith Tilden Jonathan Samson **Mary Pabodie** Joanna Lucas Nathaniel Fish Jonathan Samson **Nathaniel Fish** Deborah Bradford Mary Bacon **Calvin Bacon Fish Deborah Samson** Female Revolutionary War Veteran Clarissa Sterling **Clarissa Sterling Fish** Ward Hubbard **Ellen Sterling Hubbard** William Lyle Bones