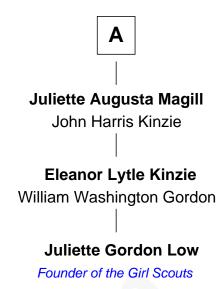

## FamousKin.com Relationship Chart of

Abraham Lincoln 16th U.S. President

7th cousin 2 times removed of

Juliette Gordon Low Founder of the Girl Scouts