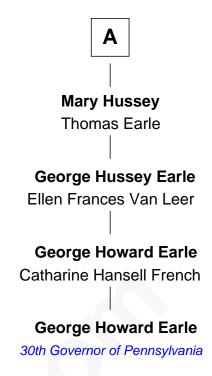

## FamousKin.com Relationship Chart of

Abraham Lincoln
16th U.S. President

7th cousin 3 times removed of

**George Howard Earle** 30th Governor of Pennsylvania