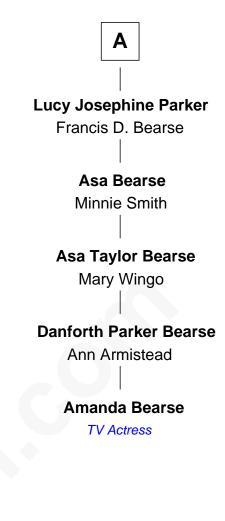

## FamousKin.com Relationship Chart of

Abraham Lincoln 16th U.S. President

7th cousin 4 times removed of

## Amanda Bearse TV Actress

## Edward Gilman

Bridget Gilman Edward Lincoln

Samuel Lincoln Martha Lyford

Mordecai Lincoln Sarah Jones

Mordecai Lincoln Hannah Salter

John Lincoln Rebecca Flowers

Abraham Lincoln Bathsheba Herring

Thomas Lincoln Nancy Hanks

Abraham Lincoln 16th U.S. President Mary Gilman Nicholas Jacob

> Mary Jacob John Otis

Mary Otis John Gorham

Job Gorham Desire Dimmock

Thomas Gorham Rebeccah Taylor

> Mary Gorham Elijah Childs

Lucy Childs Joseph Parker

Α



Amanda Bearse photo by <u>Super Festivals</u> (CC BY-SA 2.0)