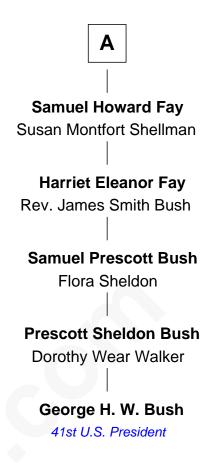

## FamousKin.com Relationship Chart of

Abraham Lincoln
16th U.S. President

7th cousin 4 times removed of

George H. W. Bush 41st U.S. President

## **Edward Gilman Bridget Gilman Mary Gilman Edward Lincoln** Nicholas Jacob **Samuel Lincoln Deborah Jacob** Nathaniel Thomas Martha Lyford Mordecai Lincoln **William Thomas** Sarah Jones Abigail Ruck **Margaret Thomas** Mordecai Lincoln Hannah Salter John Breck John Lincoln **Abigail Breck** Rebecca Flowers John Lillie **Abraham Lincoln Anne Lillie** Samuel Howard Bathsheba Herring Thomas Lincoln **Harriet Howard** Nancy Hanks Samuel Prescott Phillips Fay Abraham Lincoln