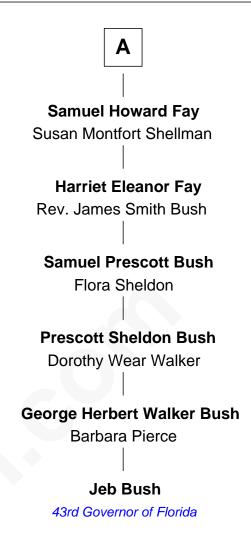

## FamousKin.com Relationship Chart of

Abraham Lincoln
16th U.S. President

7th cousin 5 times removed of

**Jeb Bush** 43rd Governor of Florida

## **Edward Gilman Bridget Gilman Mary Gilman Edward Lincoln** Nicholas Jacob **Samuel Lincoln Deborah Jacob** Nathaniel Thomas Martha Lyford Mordecai Lincoln **William Thomas** Sarah Jones Abigail Ruck **Margaret Thomas** Mordecai Lincoln Hannah Salter John Breck John Lincoln **Abigail Breck** Rebecca Flowers John Lillie **Abraham Lincoln Anne Lillie** Samuel Howard Bathsheba Herring Thomas Lincoln **Harriet Howard** Nancy Hanks Samuel Prescott Phillips Fay **Abraham Lincoln**

16th U.S. President