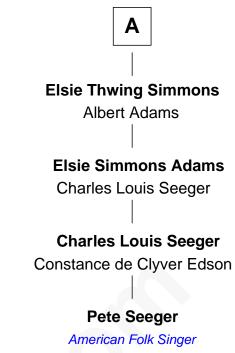

## FamousKin.com Relationship Chart of

Abraham Lincoln 16th U.S. President

7th cousin 3 times removed of

Pete Seeger American Folk Singer

Α