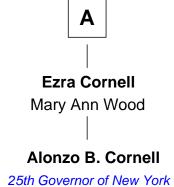

## FamousKin.com Relationship Chart of

Abraham Lincoln
16th U.S. President

7th cousin 1 time removed of

Alonzo B. Cornell 25th Governor of New York

## **Richard Whitman John Whitman Elizabeth Whitman** Ruth - - - - -Thomas Stream Sarah Whitman Elizabeth Stream Abraham Jones John Holbrook Sarah Jones **Hannah Holbrook** Mordecai Lincoln **Ephraim Pierce** Mordecai Lincoln John Pierce Hannah Salter Patience - - - - -John Lincoln **Ruth Pierce** Rebecca Flowers Stephen Cornell Elijah Cornell **Abraham Lincoln** Sarah Miller Bathsheba Herring Thomas Lincoln Elijah Cornell Nancy Hanks **Eunice Barnard Abraham Lincoln** 16th U.S. President