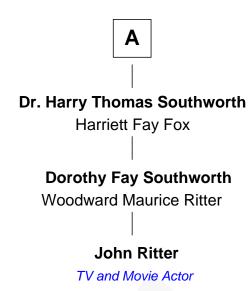

## FamousKin.com Relationship Chart of

Abraham Lincoln
16th U.S. President

6th cousin 3 times removed of

**John Ritter**TV and Movie Actor

## **Obadiah Holmes** Katherine Hyde **Lydia Holmes Mary Holmes** John Bowne Rev. John Brown Sarah Bowne Sarah Brown Richard Salter John Pray **Hannah Salter Penelope Pray** Mordecai Lincoln John Aldrich Stephen Aldrich John Lincoln Rebecca Flowers Mary Brown **Chad Aldrich Abraham Lincoln** Bathsheba Herring Sally Rockwood **Thomas Lincoln** Altha W. Aldrich Thomas F. Southworth Nancy Hanks **Abraham Lincoln** Thomas F. Southworth 16th U.S. President Elizabeth Lamb Livesay