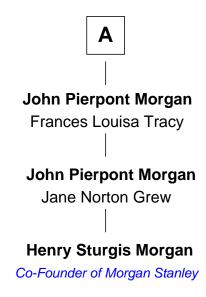

## FamousKin.com Relationship Chart of

**Henry Sturgis Morgan** 

Co-Founder of Morgan Stanley

5th cousin 4 times removed of

28th Governor of Massachusetts