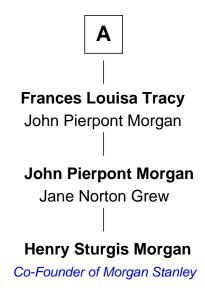

## FamousKin.com Relationship Chart of

**Henry Sturgis Morgan** 

Co-Founder of Morgan Stanley

7th cousin 2 times removed of

William B. Washburn

28th Governor of Massachusetts