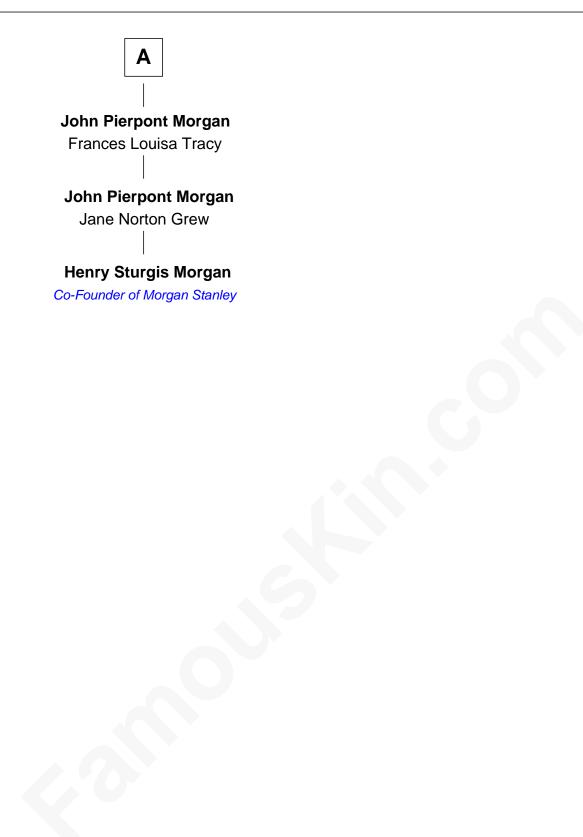

## FamousKin.com Relationship Chart of

Henry Sturgis Morgan Co-Founder of Morgan Stanley

5th cousin 4 times removed of

Samuel Cony 31st Governor of Maine

**Humphrey Johnson** Ellen Cheney **Mehitabel Johnson Isaac Johnson** Samuel Hinsdale Abigail Leavitt **Mary Hinsdale** David Johnson **Thomas Sheldon** Rebecca Washburn **Benjamin Sheldon David Johnson** Mary Strong Susanna Willis Mary Sheldon Susanna Johnson Joseph Lyman Samuel Coney Mary Lyman Samuel Cony Lynde Lord Susan Bowdoin Coney **Mary Sheldon Lord** Samuel Cony John Pierpont 31st Governor of Maine **Juliet Pierpont** Junius Spencer Morgan