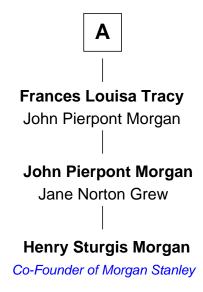

## FamousKin.com Relationship Chart of

**Henry Sturgis Morgan** 

Co-Founder of Morgan Stanley

7th cousin 2 times removed of

31st Governor of Maine