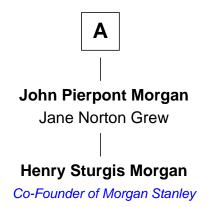

## **Nicholas Desborough**

(c1613/4 - c1683) Great Migration Immigrant 1637

| Nicholas Desborough<br>Mary Bronson |
|-------------------------------------|
| Mary Desborough                     |
| Obadiah Spencer                     |
| Samuel Spencer                      |
| Deborah Beckley                     |
|                                     |
| John Spencer                        |
| Elizabeth Taylor                    |
|                                     |
| Samuel Spencer                      |
| Martha Eells                        |
|                                     |
| Sally Spencer                       |
| Joseph Morgan                       |
|                                     |
| Junius Spencer Morgan               |
| Juliet Pierpont                     |
|                                     |
| John Pierpont Morgan                |
| Frances Louisa Tracy                |
|                                     |
| Α                                   |