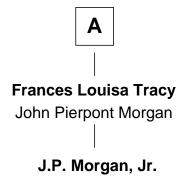

## FamousKin.com Relationship Chart of

J.P. Morgan, Jr.

American Banker and Philanthropist

7th cousin 1 time removed of

James Youngs Smith 29th Governor of Rhode Island

Alice Carpenter with husband with husband Gov. William Bradford Edward Southworth William Bradford **Constant Southworth** Alice Richards Elizabeth Collier Alice Bradford **Mary Southworth** Rev. William Adams David Alden **Elizabeth Adams** Priscilla Alden Rev. Samuel Whiting Samuel Chesebrough **Sybil Whiting** Priscilla Chesebrough John Backus Jabez Chesebrough **Ebenezer Backus** Priscilla Chesebrough Mercy Edwards Thomas Leeds Sarah Backus **Mary Leeds** Francois Michel Gen. Joseph Kirkland Louisa Kirkland **Priscilla Mitchell** Charles F. Tracy Amos Denison Smith **James Youngs Smith** 29th Governor of Rhode Island