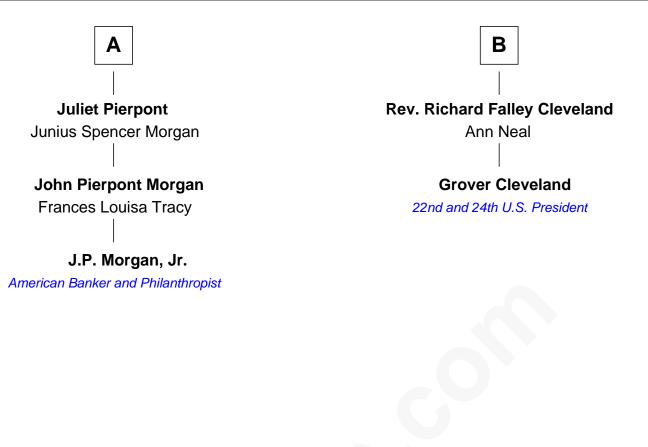

## FamousKin.com **Relationship Chart of**

J.P. Morgan, Jr. American Banker and Philanthropist

## **Grover Cleveland**

22nd and 24th U.S. President

| Elizabeth Charde  |                      |
|-------------------|----------------------|
| with husband      | with husband         |
| Thomas Ford       | Aaron Cooke          |
|                   |                      |
| Abigail Ford      | Aaron Cooke          |
| John Strong       | Mary Cooke           |
| Ebenezer Strong   | Aaron Cooke          |
| Hannah Clap       | Sarah Westwood       |
| Ebenezer Strong   | Joanna Cooke         |
| Mary Holton       | Samuel Porter        |
| Mary Strong       | Rev. Aaron Porter    |
| Benjamin Sheldon  | Susanna Sewall       |
| Mary Sheldon      | Susanna Porter       |
| Joseph Lyman      | Rev. Aaron Cleveland |
| Mary Lyman        | Aaron Cleveland      |
| Lynde Lord        | Abiah Hyde           |
| Mary Sheldon Lord | William Cleveland    |
| John Pierpont     | Margaret Falley      |
|                   |                      |
| Α                 | В                    |