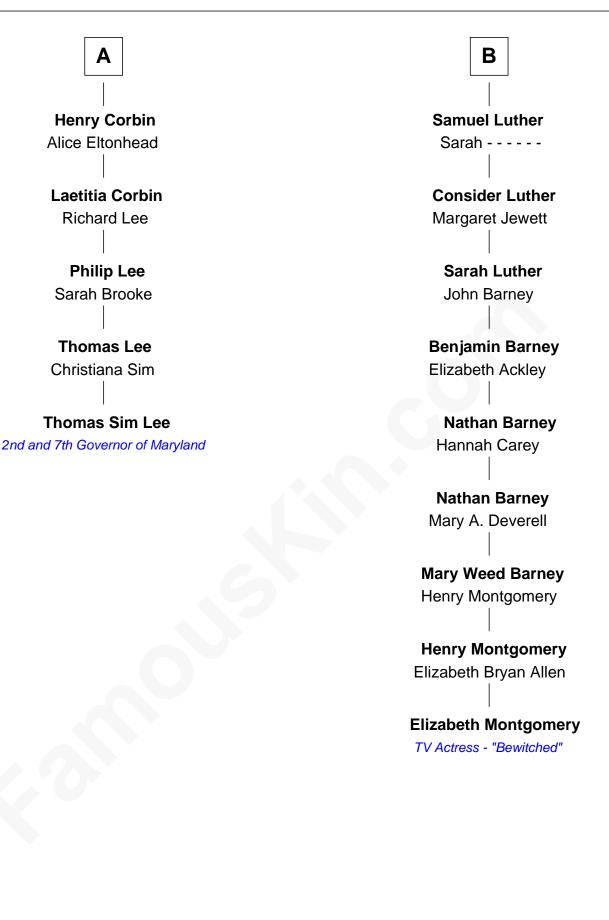

## FamousKin.com Relationship Chart of

**Thomas Sim Lee** 2nd and 7th Governor of Maryland

11th cousin 4 times removed of

## **Elizabeth Montgomery**

TV Actress - "Bewitched"

| William Mainwaring<br>Margaret Warren |                    |
|---------------------------------------|--------------------|
|                                       |                    |
|                                       |                    |
| Elizabeth Mainwaring                  | Thomas Mainwaring  |
| Richard Charlton                      | Jane Sutton        |
|                                       |                    |
| William Charlton                      | Cecily Mainwaring  |
| Alicia Horde                          | John Cotton        |
|                                       |                    |
| Cecily Charlton                       | Sir George Cotton  |
| Richard Morton                        | Mary Onley         |
|                                       |                    |
| Margery Morton                        | Richard Cotton     |
| Roger Fowke                           | Mary Mainwaring    |
|                                       |                    |
| Joyce Fowke                           | Frances Cotton     |
| Walter Grosvenor                      | George Abell       |
|                                       |                    |
| Gawen Grosvenor                       | Robert Abell       |
| Dorothy Pudsey                        | Joanna             |
|                                       |                    |
| Winifred Grosvenor                    | Mary Abell         |
| Thomas Corbin                         | Rev. Samuel Luther |
|                                       |                    |
|                                       |                    |