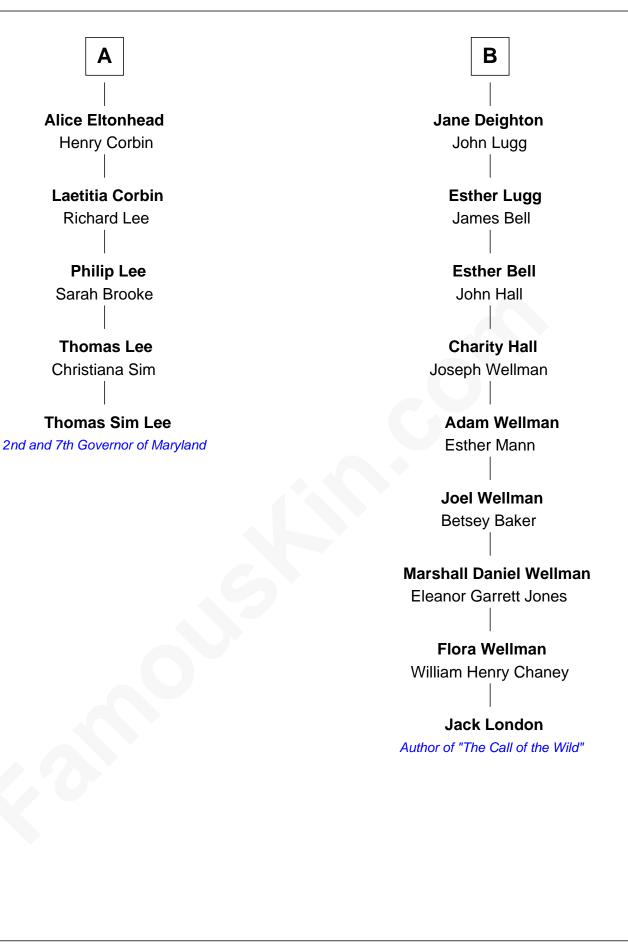

## FamousKin.com Relationship Chart of

**Thomas Sim Lee** 2nd and 7th Governor of Maryland

## 11th cousin 4 times removed of

## Jack London Author of "The Call of the Wild"

| Elizabeth Fitzalan  |                    |
|---------------------|--------------------|
| with husband        | with husband       |
| Sir Robert Goushill | Sir Thomas Mowbray |
|                     |                    |
| Joan Goushill       | Isabel Mowbray     |
| Sir Thomas Stanley  | Sir James Berkeley |
| Katherine Stanley   | Maurice Berkeley   |
| Sir John Savage     | Isabel Mead        |
|                     |                    |
| Dulcia Savage       | Anne Berkeley      |
| Sir Henry Bold      | Sir William Dennis |
| Maud Bold           | Isabel Dennis      |
| Thomas Gerard       | Sir John Berkeley  |
| Jennet Gerard       | Elizabeth Berkeley |
| Richard Eltonhead   | Henry Lygon        |
| William Eltonhead   | Elizabeth Lygon    |
| Anne Bowers         | Edward Bassett     |
|                     |                    |
| Richard Eltonhead   | Jane Bassett       |
| Anne Sutton         | John Deighton      |

Α

В