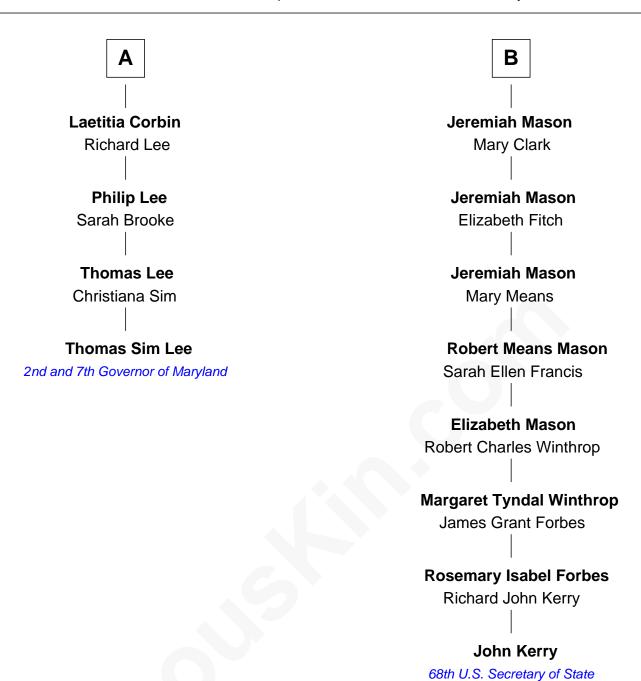

## FamousKin.com Relationship Chart of

**Thomas Sim Lee** 

2nd and 7th Governor of Maryland

10th cousin 4 times removed of

68th U.S. Secretary of State