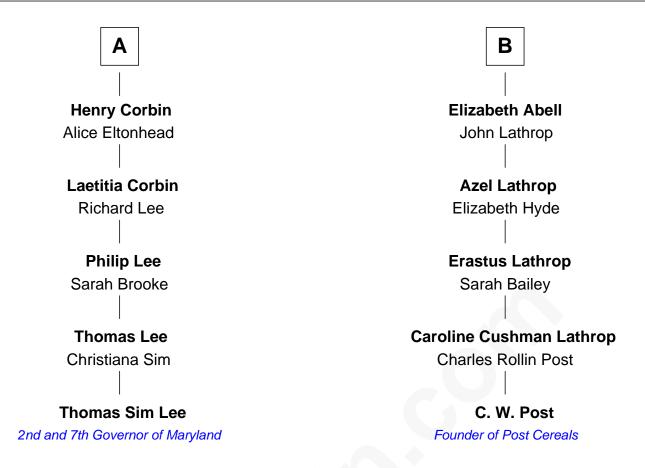

## FamousKin.com Relationship Chart of

**Thomas Sim Lee** 

2nd and 7th Governor of Maryland

11th cousin of

C. W. Post Founder of Post Cereals

## **William Mainwaring** Margaret Warren **Elizabeth Mainwaring Thomas Mainwaring** Richard Charlton Jane Sutton William Charlton **Cecily Mainwaring** Alicia Horde John Cotton **Sir George Cotton Cecily Charlton** Richard Morton Mary Onley **Margery Morton Richard Cotton** Roger Fowke Mary Mainwaring **Joyce Fowke Frances Cotton** Walter Grosvenor George Abell **Gawen Grosvenor** Robert Abell **Dorothy Pudsey** Joanna - - - - -Winifred Grosvenor Joshua Abell **Thomas Corbin** Bethiah Gager В