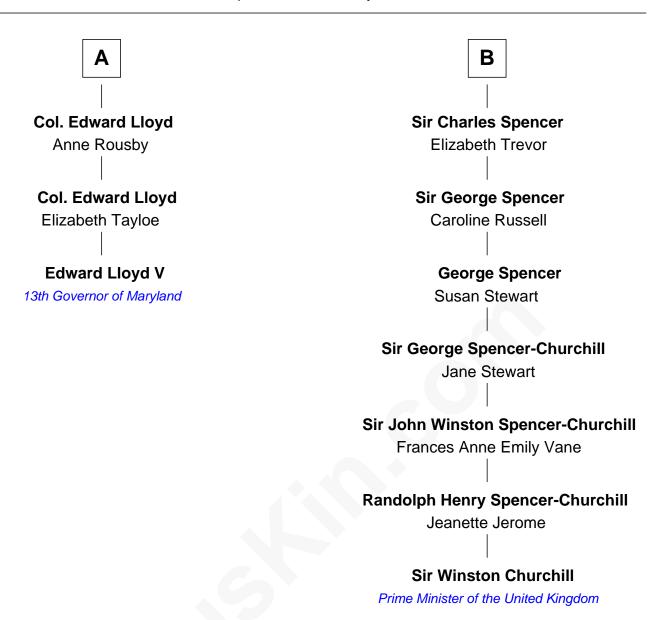

## FamousKin.com Relationship Chart of

**Edward Lloyd V** 

13th Governor of Maryland

9th cousin 4 times removed of

Prime Minister of the United Kingdom

## Sir Robert Throckmorton Catherine Marrow **Richard Throckmorton Sir George Throckmorton** Jane Beaufoe Katherine Vaux **Goditha Throckmorton Anne Throckmorton Thomas Neale** John Digby **Sir George Digby John Neale** Grace Butler Abigail Heveningham **John Digby** Raphael Neale Jane Baker **Beatrice Walcott James Neale George Digby** Anne Russell Anna Maria Gill **Henrietta Maria Neale Ann Digby** Col. Philemon Lloyd Sir Robert Spencer **Edward Lloyd Sir Charles Spencer** Anne Churchill Sarah Covington В