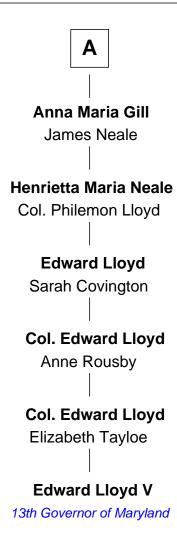

## FamousKin.com Relationship Chart of

**Edward Lloyd V** 

13th Governor of Maryland

4th cousin 8 times removed of

Elizabeth Fitzalan with husband with husband Sir Robert Goushill Sir Thomas Mowbray Joan Goushill **Margaret Mowbray** Sir Thomas Stanley Sir Robert Howard Sir John Stanley Sir John Howard Elizabeth Weever Katherine Moleyns **Margery Stanley Sir Thomas Howard** Sir William Torbock Elizabeth Tilney **Thomas Torbock** Sir Edmund Howard Joyce Culpeper Elizabeth Moore William Torbock **Catherine Howard** Catherine Gerard 5th Wife of King Henry VIII **Margaret Torbock** Oliver Mainwaring **Mary Mainwaring** Benjamin Gill