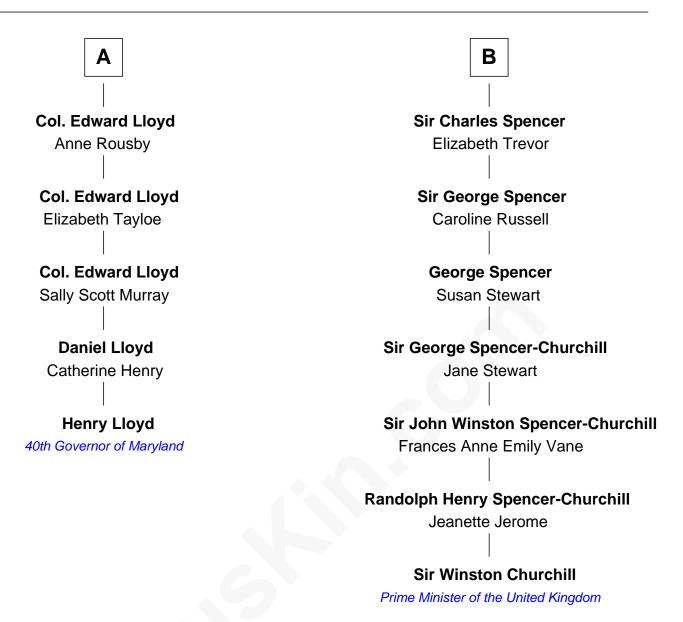

## FamousKin.com Relationship Chart of

**Henry Lloyd** 

40th Governor of Maryland

11th cousin 2 times removed of

Prime Minister of the United Kingdom

## Sir Robert Throckmorton Catherine Marrow **Richard Throckmorton Sir George Throckmorton** Jane Beaufoe Katherine Vaux **Goditha Throckmorton Anne Throckmorton Thomas Neale** John Digby **Sir George Digby John Neale** Grace Butler Abigail Heveningham **John Digby** Raphael Neale Jane Baker **Beatrice Walcott James Neale George Digby** Anne Russell Anna Maria Gill **Henrietta Maria Neale Ann Digby** Col. Philemon Lloyd Sir Robert Spencer **Edward Lloyd Sir Charles Spencer** Anne Churchill Sarah Covington В