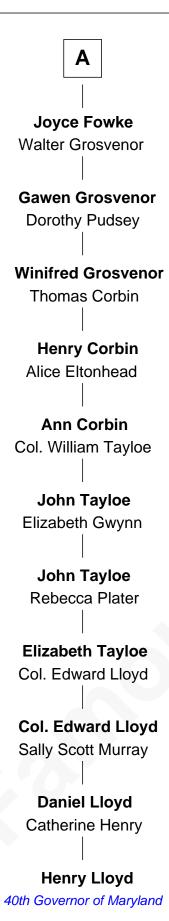

## FamousKin.com Relationship Chart of

**Henry Lloyd** 

40th Governor of Maryland

6th cousin 11 times removed of

English Poet and Politician