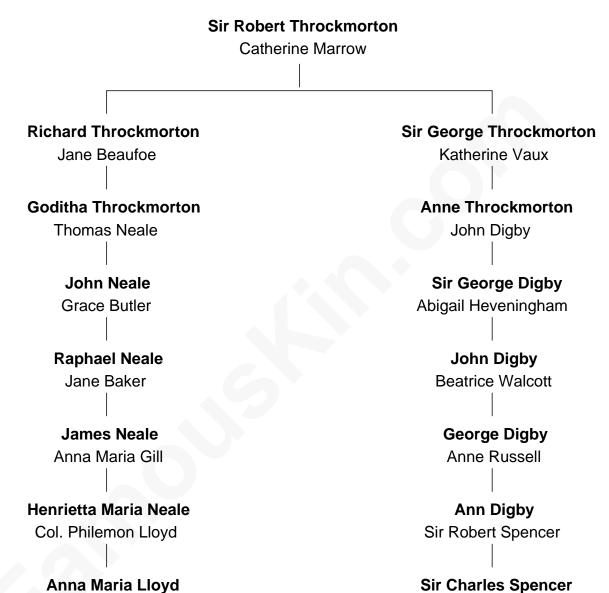

## Sir Winston Churchill Prime Minister of the United Kingdom

Richard Tilghman

Α

© 2010-2024 <u>FamousKin.com</u>

Anne Churchill

В

A William Tilghman Margaret Lloyd Anna Maria Tilghman Charles Goldsborough

Charles Goldsborough 16th Governor of Maryland Sir Charles Spencer Elizabeth Trevor

Β

Sir George Spencer Caroline Russell

> George Spencer Susan Stewart

Sir George Spencer-Churchill

Jane Stewart

Sir John Winston Spencer-Churchill

Frances Anne Emily Vane

**Randolph Henry Spencer-Churchill** 

Jeanette Jerome