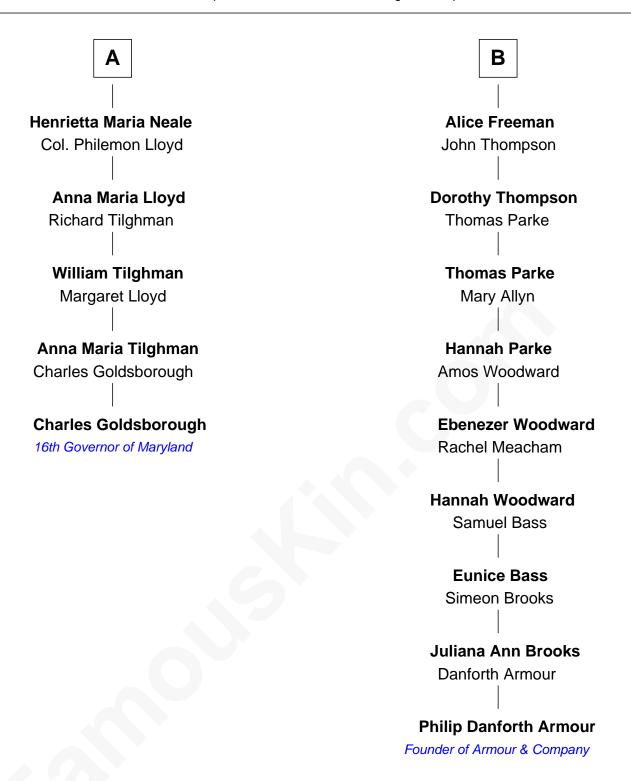

## FamousKin.com Relationship Chart of

Charles Goldsborough
16th Governor of Maryland

11th cousin 4 times removed of

Philip Danforth Armour Founder of Armour & Company