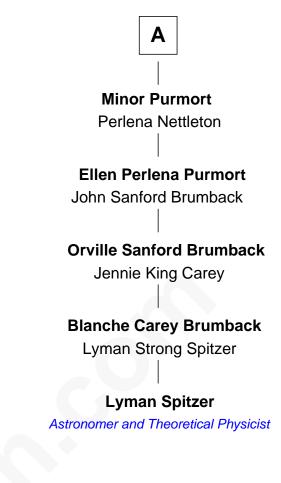

## FamousKin.com Relationship Chart of

Zachary Taylor 12th U.S. President

## 5th cousin 6 times removed of

## Lyman Spitzer Astronomer and Theoretical Physicist



## William Brewster Mary - - - - -**Fear Brewster Jonathan Brewster** Isaac Allerton Lucretia Oldham **Isaac Allerton** Grace Brewster Elizabeth Willoughby Daniel Wetherell **Mary Wetherell** Sarah Elizabeth Allerton Hancock Lee George Denison Phebe Denison **Elizabeth Lee** Zachary Taylor **Gibson Harris** Col. Richard Taylor **George Harris** Sarah Hubbard Sarah Dabney Strother **Zachary Taylor** Lucy Harris 12th U.S. President **Charles Walworth Eunice Walworth**

Joshua Purmort

Α