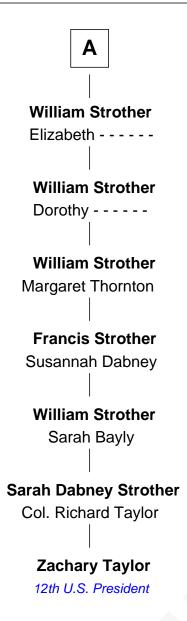

## FamousKin.com Relationship Chart of

Zachary Taylor 12th U.S. President

4th cousin 9 times removed of