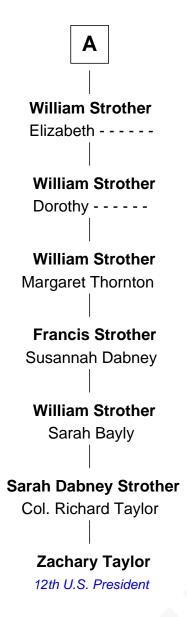

## FamousKin.com Relationship Chart of

Zachary Taylor 12th U.S. President

Anne Boleyn
2nd Wife of King Henry VIII

## **Katherine Pabenham** with husband with husband Sir Thomas Aylesbury Sir William Cheney **Eleanor Aylesbury Sir Laurence Cheney** Sir Humphrey Stafford Elizabeth Cokayne **Humphrey Stafford Elizabeth Cheney** Katherine Fray Sir Frederick Tilney **Elizabeth Tilney Anne Stafford** Sir Richard Neville Sir Thomas Howard **Dorothy Neville Elizabeth Howard** Sir John Dawney Thomas Boleyn **Anne Dawney Anne Boleyn** Sir George Conyers Wife of King Henry VIII Sir John Conyers **Agnes Bowes Eleanor Conyers** Lancelot Strother