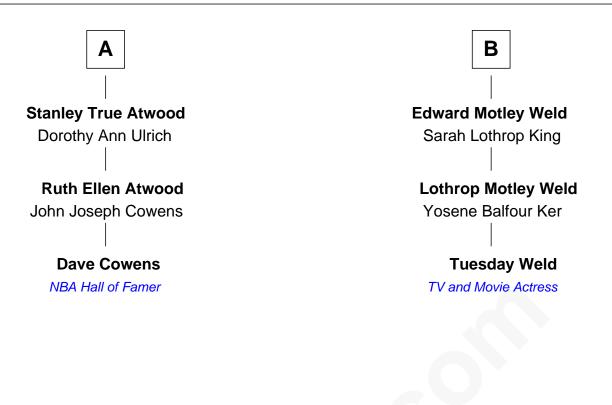

## FamousKin.com Relationship Chart of

Dave Cowens
NBA Hall of Famer

9th cousin of

**Tuesday Weld** 

TV and Movie Actress

| Benj                      | amin Balch                    |
|---------------------------|-------------------------------|
| with wife                 | with wife                     |
| Grace Mallett             | Sarah Gardner                 |
|                           |                               |
| Lydia Balch               | Freeborn Balch                |
| Samuel Bolles             | Elizabeth Fairfield           |
|                           |                               |
| Joanna Bolles             | Rev. William Balch            |
| Ebenezer Record           | Rebecca Stone                 |
|                           |                               |
| Olive Record              | Nathaniel Balch               |
| Daniel Merrill            | Joanna Day                    |
|                           |                               |
| Daniel Merrill            | John Balch                    |
| Appy Ann Meijers Pumpelly | Eunice Bartlett               |
|                           |                               |
| Rhoda True Merrill        | Joseph Balch                  |
| Albert Atwood             | Caroline Ann Buckminster Will |
|                           |                               |
| Thomas Albert Atwood      | Sarah Bartlett Balch          |
| Priscilla Ann Kelly       | Stephen Minot Weld            |
|                           |                               |
| Charles Albert Atwood     | Stephen Minot Weld            |
| Mina Sylvia Cundiff       | Eloise Rodman                 |
|                           |                               |
|                           | ,<br>                         |
| A                         | B                             |